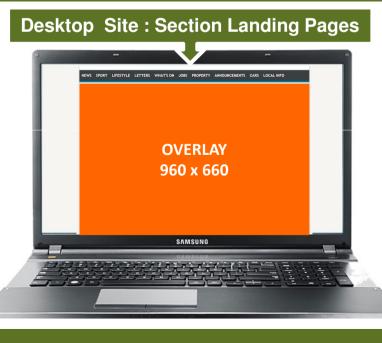

## A design only for our desktop site, 1 creative is required

Our overlay is displayed only on our desktop site for user visibility. See below for creative details for an overlay booking.

## **Creative 1 : Desktop Site**

| Devices:       | Desktops and Tablets                                                                                    | If flash is used, the following click tag                  |
|----------------|---------------------------------------------------------------------------------------------------------|------------------------------------------------------------|
| Dimensions:    | 960 x 660 pixels                                                                                        | must be inserted and<br>a back up animated gif             |
| Max file size: | 40kb                                                                                                    | supplied.                                                  |
| File formats:  | Animated gif, jpg, swf or 3 <sup>rd</sup> party redirects<br>( Flash files, please see notes on right ) | Click Tag<br>on(release)<br>{getURL (clickTag, "_blank");} |