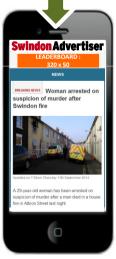

#### **Creative 2: Mobile Site**

**Devices:** Smartphones

**Dimensions:** 320 x 50 pixels

Max file size: 40kb

**File formats:** Animated gif or jpg

# Mobile Site : All Pages