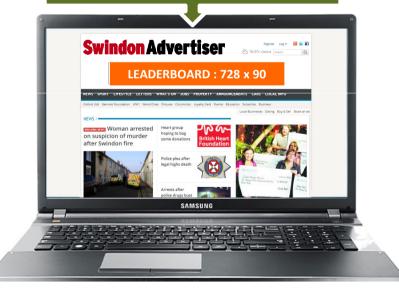

#### **Creative 1 : Desktop Site**

**Devices:** Desktops and Tablets

**Dimensions:** 728 x 90 pixels

Max file size: 40kb

swindonadvertiser.co.uk

**File formats:** Animated gif, jpg, swf or 3<sup>rd</sup> party redirects

## **Desktop Site: All Pages**