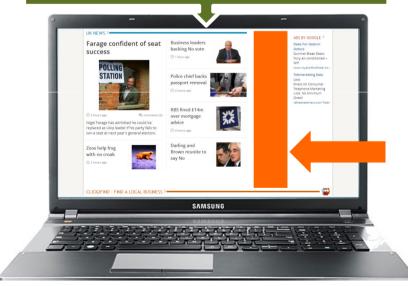

## **Creative 1 : Desktop Site**

**Devices:** Desktops, and Tablets

**Dimensions:** 120 x 600 pixels

Max file size: 40kb

**File formats:** Animated gif, jpg, swf or 3<sup>rd</sup> party redirects

(Flash files, please see notes on right)

### **Desktop Site: Section Landing Pages**

STANDARD SKY SCRAPER: 300 x 600