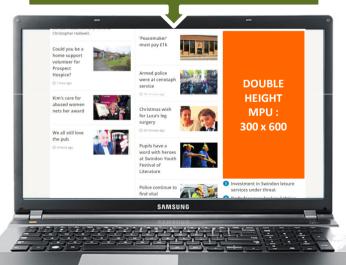

## **Creative 1 : Desktop Site**

**Devices:** Desktops & Tablet

**Dimensions:** 300 x 600 pixels

Max file size: 40kb

**File formats:** Animated gif, jpg, swf or 3<sup>rd</sup> party redirects

(Flash files, please see notes on right)

## **Desktop Site: Landing Pages**