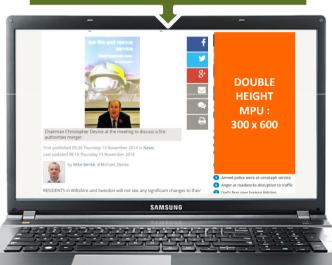

## **Creative 1 : Desktop Site**

**Devices:** Desktops & Tablet

**Dimensions:** 300 x 600 pixels

Max file size: 40kb

**File formats:** Animated gif, jpg, swf or 3<sup>rd</sup> party redirects

(Flash files, please see notes on right)

### **Desktop Site : Article Pages**